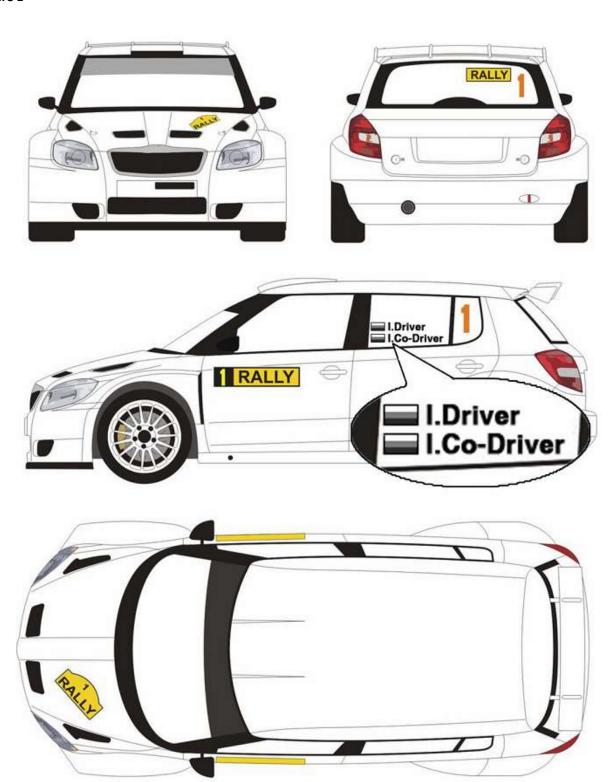

# **51. ZAGREB** DELTA RALLY

13.-15. JUNE 2025.

June 13<sup>th</sup> – 15<sup>th</sup> 2025