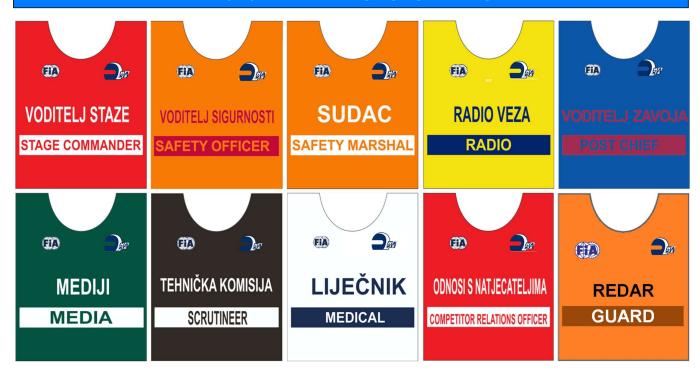

# **51. ZAGREB** DELTA RALLY

13.-15. JUNE 2025.

June 13<sup>th</sup> – 15<sup>th</sup> 2025